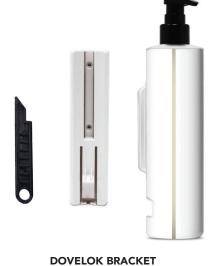

# — N — Nourish

| PRODUCT CODE                            | DESCRIPTION                                               | ITEM SIZE                  | CASE PACK |  |
|-----------------------------------------|-----------------------------------------------------------|----------------------------|-----------|--|
| SOAP                                    |                                                           |                            |           |  |
| NOUR-SOAP01                             | NOURISH MASSAGE BAR – GRAPEFRUIT                          | 1 OZ / 30G                 | 320       |  |
| TUBES (22 ML)                           |                                                           |                            |           |  |
| NOUR-SHAM07                             | NOURISH SHAMPOO GREEN TEA                                 | 0.75 FL. OZ / 22ML TUBE    | 200       |  |
| NOUR-COND04                             | NOURISH CONDITIONER GREEN TEA                             | 0.75 FL. OZ / 22ML TUBE    | 200       |  |
| NOUR-BGEL04                             | NOURISH WASH LEMONGRASS                                   | 0.75 FL. OZ / 22ML TUBE    | 200       |  |
| NOUR-BLTN03                             | NOURISH BODY LOTION LEMONGRASS                            | 0.75 FL. OZ / 22ML TUBE    | 200       |  |
| BOTTLES (30 ML)                         |                                                           |                            |           |  |
| NOUR-MTWH06                             | NOURISH MOUTHWASH MINT                                    | 1 FL. OZ / 30ML            | 200       |  |
| NON-REFILLABLE DOVELOK BOTTLES (360 ML) |                                                           |                            |           |  |
| NOUR-SHAM06                             | NOURISH SHAMPOO GREEN TEA (WITH VIEWSTRIP)                | 12.2 FL. OZ / 360ML BOTTLE | 24        |  |
| NOUR-COND03                             | NOURISH CONDITIONER GREEN TEA (WITH VIEWSTRIP)            | 12.2 FL. OZ / 360ML BOTTLE | 24        |  |
| NOUR-BGEL03                             | NOURISH WASH LEMONGRASS (WITH VIEWSTRIP)                  | 12.2 FL. OZ / 360ML BOTTLE | 24        |  |
| GALLONS (3.78 L)                        |                                                           |                            |           |  |
| F-SHAM2732                              | NOURISH SHAMPOO GREEN TEA                                 | 1 GAL / 3.78 L             | 4         |  |
| F-COND2732                              | NOURISH CONDITIONER GREEN TEA                             | 1 GAL / 3.78 L             | 4         |  |
| F-BGEL2732                              | NOURISH BODY AND HAND WASH LEMONGRASS                     | 1 GAL / 3.78 L             | 4         |  |
| F-BLTN2732                              | NOURISH BODY LOTION LEMONGRASS                            | 1 GAL / 3.78 L             | 4         |  |
| DOVELOK BRACKET                         |                                                           |                            |           |  |
| DOVE-AKIT01                             | DOVELOK KIT (INCL. WHITE BRACKET, INST. EMPLATE & 3 KEYS) | EACH                       | 50        |  |
| DOVE-ACES02                             | DOVELOK BOTTLE RELEASE KEY                                | ONE SIZE                   | 25        |  |