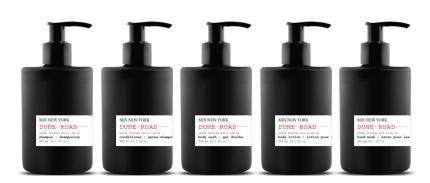

## **AMENITY COLLECTION**

Dune Road fragrance is described as Summer walks. Crisp ocean breeze. Foamy Sand. Whispers of herbs, wildflowers & sea grass from a distance. Ethereal, captivating & hazy pleasures.

- Essential oils: Orange, Ginger, Litsea, Cubeba, Fruit Oil, Vetiveria Zizanioides Root Oil
- Cleansing, moisturizing, emollient, triple-milled soap
- Recyclable bottles

## FRAGRANCE PROFILE DUNE ROAD

TOP NOTES

Absinthe, Cardamom & Ozone

MIDDLE NOTES

Marine, Salt, Sea Grass, Seaweed & Driftwood

BASE NOTES

Vetiver, Cedarwood & Musk

| PRODUCT CODE                         | DESCRIPTION                                                   | ITEM SIZE            | CASE PACK |  |
|--------------------------------------|---------------------------------------------------------------|----------------------|-----------|--|
| SOAPS                                |                                                               |                      |           |  |
| MINN-SOAP02                          | MIN NEW YORK DUNE ROAD BODY SOAP - CARTON                     | 1.05 OZ / 30 G       | 200       |  |
| REFILLABLE SPAZA DISPENSERS (300 ML) |                                                               |                      |           |  |
| MINN-SHAM04                          | MIN NEW YORK DUNE ROAD SHAMPOO                                | 10.1 FL. OZ / 300 ML | 12        |  |
| MINN-COND04                          | MIN NEW YORK DUNE ROAD CONDITIONER                            | 10.1 FL. OZ / 300 ML | 12        |  |
| MINN-BGEL04                          | MIN NEW YORK DUNE ROAD BODY WASH                              | 10.1 FL. OZ / 300 ML | 12        |  |
| MINN-BLTN05                          | MIN NEW YORK DUNE ROAD BODY LOTION                            | 10.1 FL. OZ / 300 ML | 12        |  |
| MINN-LQSP03                          | MIN NEW YORK DUNE ROAD HAND WASH                              | 10.1 FL. OZ / 300 ML | 12        |  |
| SPAZA BRACKETS                       |                                                               |                      |           |  |
| MINN-BRAC02                          | SINGLE TAMPER RESISTANT MIN NY BLACK SPAZA BRACKET 300ML/24MM | SINGLE               | 20        |  |
| MINN-BRAC03                          | DOUBLE TAMPER RESISTANT MIN NY BLACK SPAZA BRACKET 300ML/24MM | DOUBLE               | 10        |  |
| MINN-BRAC04                          | TRIPLE TAMPER RESISTANT MIN NY BLACK SPAZA BRACKET 300ML/24MM | TRIPLE               | 10        |  |
| BRAC-KEY01                           | SPAZA KEY                                                     | ONE SIZE             | 10        |  |
| GALLONS (3.78 L)                     |                                                               |                      |           |  |
| MINN-SHAM05                          | MIN NEW YORK DUNE ROAD SHAMPOO                                | 128 FL.OZ / 3.78 L   | 4         |  |
| MINN-COND05                          | MIN NEW YORK DUNE ROAD CONDITIONER                            | 128 FL.OZ / 3.78 L   | 4         |  |
| MINN-BGEL05                          | MIN NEW YORK DUNE ROAD BODY WASH                              | 128 FL.OZ / 3.78 L   | 4         |  |
| MINN-BLTN06                          | MIN NEW YORK DUNE ROAD BODY LOTION                            | 128 FL.OZ / 3.78 L   | 4         |  |
| MINN-LQSP04                          | MIN NEW YORK DUNE ROAD HAND WASH                              | 128 FL.OZ / 3.78 L   | 4         |  |