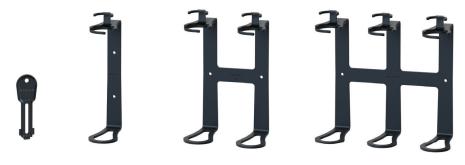

## FRAGRANCE PROFILE DUNE ROAD

TOP NOTES

Absinthe, Cardamom & Ozone

MIDDLE NOTES

Marine, Salt, Sea Grass, Seaweed & Driftwood

BASE NOTES

Vetiver, Cedarwood & Musk

| PRODUCT CODE                         | DESCRIPTION                                                   | ITEM SIZE            | CASE PACK |  |
|--------------------------------------|---------------------------------------------------------------|----------------------|-----------|--|
| SOAPS                                |                                                               |                      |           |  |
| MINN-SOAP02                          | MIN NEW YORK DUNE ROAD BODY SOAP - CARTON                     | 1.05 OZ / 30 G       | 200       |  |
| REFILLABLE SPAZA DISPENSERS (300 ML) |                                                               |                      |           |  |
| MINN-SHAM04                          | MIN NEW YORK DUNE ROAD SHAMPOO                                | 10.1 FL. OZ / 300 ML | 12        |  |
| MINN-COND04                          | MIN NEW YORK DUNE ROAD CONDITIONER                            | 10.1 FL. OZ / 300 ML | 12        |  |
| MINN-BGEL04                          | MIN NEW YORK DUNE ROAD BODY WASH                              | 10.1 FL. OZ / 300 ML | 12        |  |
| MINN-BLTN05                          | MIN NEW YORK DUNE ROAD BODY LOTION                            | 10.1 FL. OZ / 300 ML | 12        |  |
| MINN-LQSP03                          | MIN NEW YORK DUNE ROAD HAND WASH                              | 10.1 FL. OZ / 300 ML | 12        |  |
| SPAZA BRACKETS                       |                                                               |                      |           |  |
| MINN-BRAC02                          | SINGLE TAMPER RESISTANT MIN NY BLACK SPAZA BRACKET 300ML/24MM | SINGLE               | 20        |  |
| MINN-BRAC03                          | DOUBLE TAMPER RESISTANT MIN NY BLACK SPAZA BRACKET 300ML/24MM | DOUBLE               | 10        |  |
| MINN-BRAC04                          | TRIPLE TAMPER RESISTANT MIN NY BLACK SPAZA BRACKET 300ML/24MM | TRIPLE               | 10        |  |
| BRAC-KEY01                           | SPAZA KEY                                                     | ONE SIZE             | 10        |  |
| GALLONS (3.78 L)                     |                                                               |                      |           |  |
| MINN-SHAM05                          | MIN NEW YORK DUNE ROAD SHAMPOO                                | 128 FL.OZ / 3.78 L   | 4         |  |
| MINN-COND05                          | MIN NEW YORK DUNE ROAD CONDITIONER                            | 128 FL.OZ / 3.78 L   | 4         |  |
| MINN-BGEL05                          | MIN NEW YORK DUNE ROAD BODY WASH                              | 128 FL.OZ / 3.78 L   | 4         |  |
| MINN-BLTN06                          | MIN NEW YORK DUNE ROAD BODY LOTION                            | 128 FL.OZ / 3.78 L   | 4         |  |
| MINN-LQSP04                          | MIN NEW YORK DUNE ROAD HAND WASH                              | 128 FL.OZ / 3.78 L   | 4         |  |

1.05 OZ / 30 G

10.1 FL.OZ / 300 ML

**SPAZA BRACKET** 

<sup>\*</sup>Please note, that the images may not be to true to scale.

128 FL.OZ / 3.78 L

<sup>\*</sup>Please note, that the images may not be to true to scale.