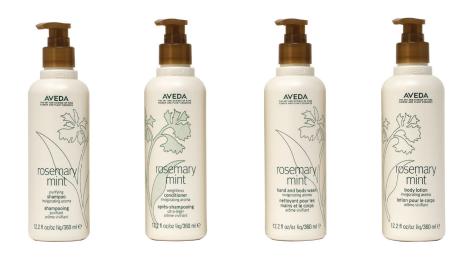

# **AVEDA**

| PRODUCT CODE                             | DESCRIPTION                                                 | ITEM SIZE           | CASE PACK |  |
|------------------------------------------|-------------------------------------------------------------|---------------------|-----------|--|
| SOAPS                                    |                                                             |                     |           |  |
| AVED-SOAP02                              | AVEDA ROSEMARY MINT CLEANSING SOAP BAR   PAPER WRAP         | 1.1 OZ / 30 G       | 200       |  |
| AVED-SOAP03                              | AVEDA ROSEMARY MINT CLEANSING SOAP BAR   PAPER WRAP         | 1.76 OZ / 50 G      | 200       |  |
| BOTTLES (30 ML)                          |                                                             |                     |           |  |
| AVED-SHAM01                              | AVEDA ROSEMARY MINT SHAMPOO                                 | 1 FL. OZ / 30ML     | 200       |  |
| AVED-COND01                              | AVEDA ROSEMARY MINT CONDITIONER                             | 1 FL. OZ / 30ML     | 200       |  |
| AVED-BGEL01                              | AVEDA ROSEMARY MINT HAND AND BODY WASH                      | 1 FL. OZ / 30ML     | 200       |  |
| AVED-BLTN01                              | AVEDA ROSEMARY MINT BODY LOTION                             | 1 FL. OZ / 30ML     | 200       |  |
| BOTTLES (50 ML)                          |                                                             |                     |           |  |
| AVED-SHAM02                              | AVEDA ROSEMARY MINT SHAMPOO                                 | 1.7 FL. OZ / 50 ML  | 144       |  |
| AVED-COND02                              | AVEDA ROSEMARY MINT CONDITIONER                             | 1.7 FL. OZ / 50 ML  | 144       |  |
| AVED-BGEL02                              | AVEDA ROSEMARY MINT HAND AND BODY WASH                      | 1.7 FL. OZ / 50 ML  | 144       |  |
| AVED-BLTN02                              | AVEDA ROSEMARY MINT BODY LOTION                             | 1.7 FL. OZ / 50 ML  | 144       |  |
| NON-REFILLABLE SPAZA DISPENSERS (360 ML) |                                                             |                     |           |  |
| AVED-SHAM03                              | AVEDA ROSEMARY MINT SHAMPOO (WITH VIEWSTRIP)                | 12.2 FL.OZ / 360 ML | 20        |  |
| AVED-COND03                              | AVEDA ROSEMARY MINT CONDITIONER (WITH VIEWSTRIP)            | 12.2 FL.OZ / 360 ML | 20        |  |
| AVED-BGEL03                              | AVEDA ROSEMARY MINT HAND AND BODY WASH (WITH VIEWSTRIP)     | 12.2 FL.OZ / 360 ML | 20        |  |
| AVED-BLTN03                              | AVEDA ROSEMARY MINT BODY LOTION (WITH VIEWSTRIP)            | 12.2 FL.OZ / 360 ML | 20        |  |
| BRAC-KEY01                               | SPAZA KEY                                                   | ONE SIZE            | 10        |  |
| SPAZA BRACKETS                           |                                                             |                     |           |  |
| AVED-BRAC01                              | SINGLE TAMPER RESISTANT POLISHED SPAZA BRACKET 28MM   360ML | SINGLE              | 20        |  |
| AVED-BRAC02                              | TRIPLE TAMPER RESISTANT POLISHED SPAZA BRACKET 28MM   360ML | TRIPLE              | 10        |  |
| BRAC-KEY01                               | SPAZA BOTTLE RELEASE KEY                                    | ONE SIZE            | 10        |  |

### **AVEDA**

12.2 FL. OZ / 360 ML

SPAZA BRACKETS

\*Please note, that the images may not be to true to scale.

FOR MORE INFORMATION: info@hunteramenities.com