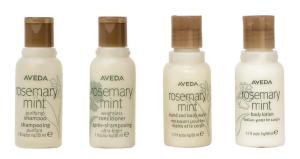

# **AVEDA**

| PRODUCT CODE                             | DESCRIPTION                                                 | ITEM SIZE           | CASE PACK |  |
|------------------------------------------|-------------------------------------------------------------|---------------------|-----------|--|
| SOAPS                                    |                                                             |                     |           |  |
| AVED-SOAP02                              | AVEDA ROSEMARY MINT CLEANSING SOAP BAR   PAPER WRAP         | 1.1 OZ / 30 G       | 200       |  |
| AVED-SOAP03                              | AVEDA ROSEMARY MINT CLEANSING SOAP BAR   PAPER WRAP         | 1.76 OZ / 50 G      | 200       |  |
| BOTTLES (30 ML)                          |                                                             |                     |           |  |
| AVED-SHAM01                              | AVEDA ROSEMARY MINT SHAMPOO                                 | 1 FL. OZ / 30ML     | 200       |  |
| AVED-COND01                              | AVEDA ROSEMARY MINT CONDITIONER                             | 1 FL. OZ / 30ML     | 200       |  |
| AVED-BGEL01                              | AVEDA ROSEMARY MINT HAND AND BODY WASH                      | 1 FL. OZ / 30ML     | 200       |  |
| AVED-BLTN01                              | AVEDA ROSEMARY MINT BODY LOTION                             | 1 FL. OZ / 30ML     | 200       |  |
| BOTTLES (50 ML)                          |                                                             |                     |           |  |
| AVED-SHAM02                              | AVEDA ROSEMARY MINT SHAMPOO                                 | 1.7 FL. OZ / 50 ML  | 144       |  |
| AVED-COND02                              | AVEDA ROSEMARY MINT CONDITIONER                             | 1.7 FL. OZ / 50 ML  | 144       |  |
| AVED-BGEL02                              | AVEDA ROSEMARY MINT HAND AND BODY WASH                      | 1.7 FL. OZ / 50 ML  | 144       |  |
| AVED-BLTN02                              | AVEDA ROSEMARY MINT BODY LOTION                             | 1.7 FL. OZ / 50 ML  | 144       |  |
| NON-REFILLABLE SPAZA DISPENSERS (360 ML) |                                                             |                     |           |  |
| AVED-SHAM03                              | AVEDA ROSEMARY MINT SHAMPOO (WITH VIEWSTRIP)                | 12.2 FL.OZ / 360 ML | 20        |  |
| AVED-COND03                              | AVEDA ROSEMARY MINT CONDITIONER (WITH VIEWSTRIP)            | 12.2 FL.OZ / 360 ML | 20        |  |
| AVED-BGEL03                              | AVEDA ROSEMARY MINT HAND AND BODY WASH (WITH VIEWSTRIP)     | 12.2 FL.OZ / 360 ML | 20        |  |
| AVED-BLTN03                              | AVEDA ROSEMARY MINT BODY LOTION (WITH VIEWSTRIP)            | 12.2 FL.OZ / 360 ML | 20        |  |
| BRAC-KEY01                               | SPAZA KEY                                                   | ONE SIZE            | 10        |  |
| SPAZA BRACKETS                           |                                                             |                     |           |  |
| AVED-BRAC01                              | SINGLE TAMPER RESISTANT POLISHED SPAZA BRACKET 28MM   360ML | SINGLE              | 20        |  |
| AVED-BRAC02                              | TRIPLE TAMPER RESISTANT POLISHED SPAZA BRACKET 28MM   360ML | TRIPLE              | 10        |  |
| BRAC-KEY01                               | SPAZA BOTTLE RELEASE KEY                                    | ONE SIZE            | 10        |  |

1.1 OZ / 30 G

1.76 OZ / 50 G

1 FL. OZ / 30 ML

1.7 FL.OZ / 50 ML