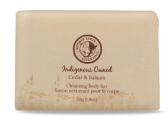

### **BASE NOTES**

Shampoo, Conditioner. Wash,Lotion 30g Bar Soap 50g Bar Soap

Peppermint Essential Oil, Sage Essential Oil

Tonka Bean, Cedarwood, Mint Cedarwood, Balsam, Musk

| PRODUCT CODE    | DESCRIPTION                                     | ITEM SIZE           | CASE PACK |
|-----------------|-------------------------------------------------|---------------------|-----------|
| SOAPS           |                                                 |                     |           |
| MOEA-SOAP03     | MOTHER EARTH SWEETGRASS FACIAL BAR              | 1 OZ / 30 G         | 200       |
| MOEA-SOAP04     | MOTHER EARTH CEDAR & BALSAM BODY BAR            | 1.76 OZ / 50 G      | 200       |
| BOTTLES (35 ML) |                                                 |                     |           |
| MOEA-SHAM04     | MOTHER EARTH PEPPERMINT & SAGE SHAMPOO          | 1.18 FL. OZ / 35 ML | 200       |
| MOEA-COND04     | MOTHER EARTH PEPPERMINT & SAGE CONDITIONER      | 1.18 FL. OZ / 35 ML | 200       |
| MOEA-BGEL04     | MOTHER EARTH PEPPERMINT & SAGE BODY WASH        | 1.18 FL. OZ / 35 ML | 200       |
| MOEA-BLTN04     | MOTHER EARTH PEPPERMINT & SAGE HAND & BODY BALM | 1.18 FL. OZ / 35 ML | 200       |
|                 |                                                 |                     |           |