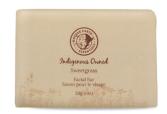

### **BASE NOTES**

Shampoo, Conditioner. Wash,Lotion 30g Bar Soap 50g Bar Soap

Peppermint Essential Oil, Sage Essential Oil

Tonka Bean, Cedarwood, Mint Cedarwood, Balsam, Musk

| PRODUCT CODE    | DESCRIPTION                                     | ITEM SIZE           | CASE PACK |
|-----------------|-------------------------------------------------|---------------------|-----------|
| SOAPS           |                                                 |                     |           |
| MOEA-SOAP03     | MOTHER EARTH SWEETGRASS FACIAL BAR              | 1 OZ / 30 G         | 200       |
| MOEA-SOAP04     | MOTHER EARTH CEDAR & BALSAM BODY BAR            | 1.76 OZ / 50 G      | 200       |
| BOTTLES (35 ML) |                                                 |                     |           |
| MOEA-SHAM04     | MOTHER EARTH PEPPERMINT & SAGE SHAMPOO          | 1.18 FL. OZ / 35 ML | 200       |
| MOEA-COND04     | MOTHER EARTH PEPPERMINT & SAGE CONDITIONER      | 1.18 FL. OZ / 35 ML | 200       |
| MOEA-BGEL04     | MOTHER EARTH PEPPERMINT & SAGE BODY WASH        | 1.18 FL. OZ / 35 ML | 200       |
| MOEA-BLTN04     | MOTHER EARTH PEPPERMINT & SAGE HAND & BODY BALM | 1.18 FL. OZ / 35 ML | 200       |
|                 |                                                 |                     |           |