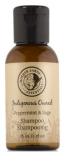

### **BASE NOTES**

Shampoo, Conditioner. Wash,Lotion 30g Bar Soap 50g Bar Soap

Peppermint Essential Oil, Sage Essential Oil

Tonka Bean, Cedarwood, Mint Cedarwood, Balsam, Musk

| PRODUCT CODE    | DESCRIPTION                                     | ITEM SIZE           | CASE PACK |
|-----------------|-------------------------------------------------|---------------------|-----------|
| SOAPS           |                                                 |                     |           |
| MOEA-SOAP03     | MOTHER EARTH SWEETGRASS FACIAL BAR              | 1 OZ / 30 G         | 200       |
| MOEA-SOAP04     | MOTHER EARTH CEDAR & BALSAM BODY BAR            | 1.76 OZ / 50 G      | 200       |
| BOTTLES (35 ML) |                                                 |                     |           |
| MOEA-SHAM04     | MOTHER EARTH PEPPERMINT & SAGE SHAMPOO          | 1.18 FL. OZ / 35 ML | 200       |
| MOEA-COND04     | MOTHER EARTH PEPPERMINT & SAGE CONDITIONER      | 1.18 FL. OZ / 35 ML | 200       |
| MOEA-BGEL04     | MOTHER EARTH PEPPERMINT & SAGE BODY WASH        | 1.18 FL. OZ / 35 ML | 200       |
| MOEA-BLTN04     | MOTHER EARTH PEPPERMINT & SAGE HAND & BODY BALM | 1.18 FL. OZ / 35 ML | 200       |
|                 |                                                 |                     |           |